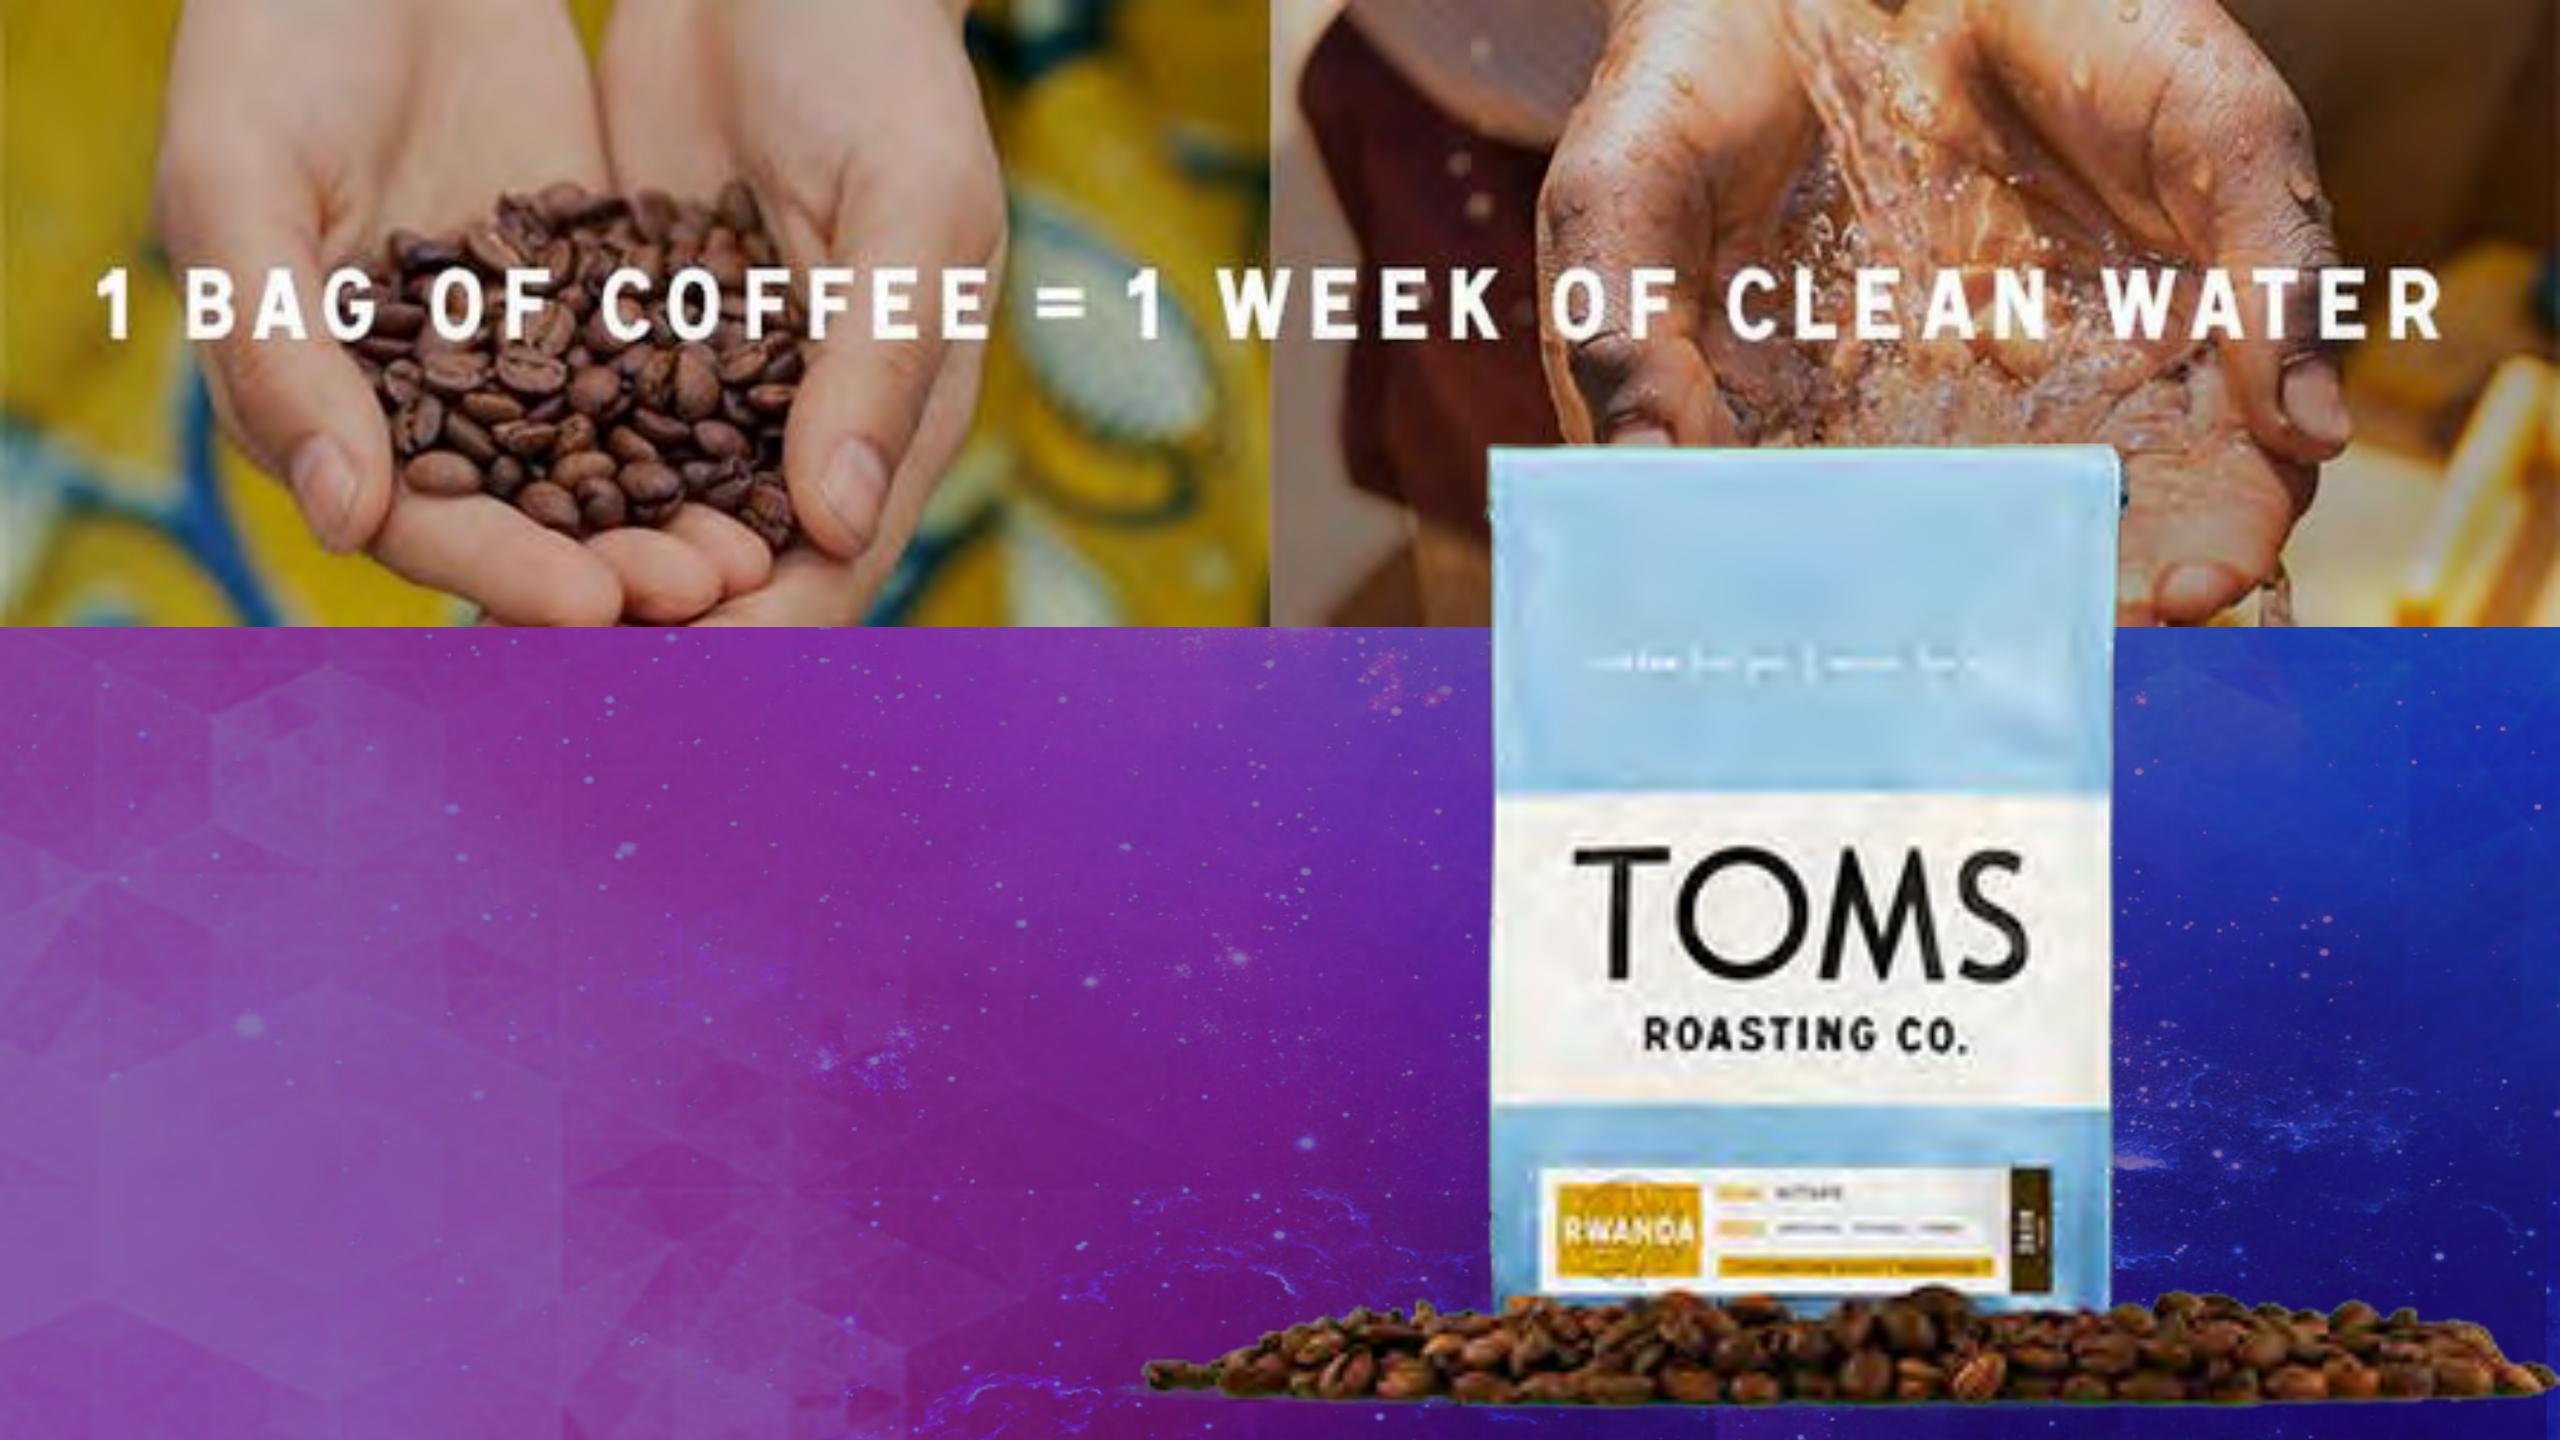

### BLAKE MYCOSKIE'S IMPACT

- 60 million pairs of shoes given to children in need
- Restored sight to 400,000 people in 13 countries
- Safe birth services for 25,000 mothers
- 335,000 weeks of safe water in 6 countries
- Introduced a new business model "One-for-One"
- Inspired a generation of young people to "do well and do good"
- Launched the Social Entrepreneurship Fund to invest in early stage social entrepreneurs
- TOMS company valued at \$625M